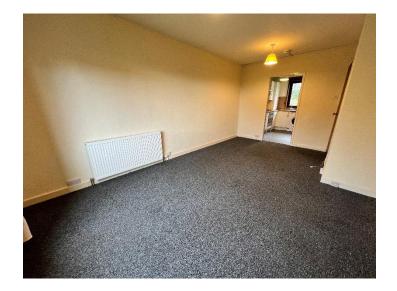

The flat enters to the hallway which is floored in linoleum and houses two storage cupboards and a radiator. The lounge is found to the front of the property with a large window looking over the private garden. The kitchen is floored in linoleum and has been fitted with modern wall and base units. The countertop is wood effect and has a similar wood effect backsplash lining the counter area. The kitchen has also been fitted with an integrated hob and oven and is complete with a washing machine. There is a rear-facing window above the stainless-steel sink and draining board. The appliances are sold as seen and with no warranty.