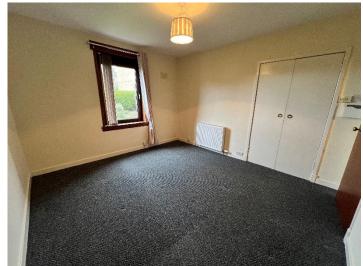

The main bedrooms are both of similar size and are floored with carpet. One bedroom benefits from a built-in wardrobe with shelving, and the other is fitted with full length wardrobe and drawers. The shower room has been floored in linoleum and has floor to ceiling tiles. The room consists of a shower cubicle with, w.c., vanity unit with extra storage and a heated towel rail. Downlights light the room, and a frosted glass window allows for natural light to enter the space.