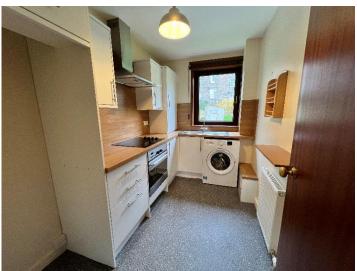

The flat enters to the hallway which is floored in linoleum and houses two storage cupboards and a radiator. The lounge is found to the front of the property with a large window looking over the private garden. The kitchen is floored in linoleum and has been fitted with modern wall and base units. The countertop is wood effect and has a similar wood effect backsplash lining the counter area. The kitchen has also been fitted with an integrated hob and oven and is complete with a washing machine. There is a rear-facing window above the stainless-steel sink and draining board. The appliances are sold as seen and with no warranty.