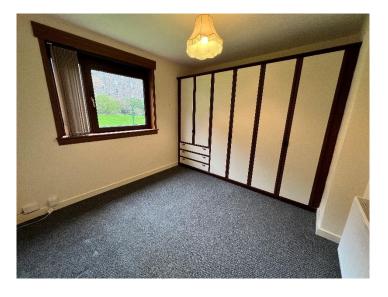

The main bedrooms are both of similar size and are floored with carpet. One bedroom benefits from a built-in wardrobe with shelving, and the other is fitted with full length wardrobe and drawers. The shower room has been floored in linoleum and has floor to ceiling tiles. The room consists of a shower cubicle with, w.c., vanity unit with extra storage and a heated towel rail. Downlights light the room, and a frosted glass window allows for natural light to enter the space.