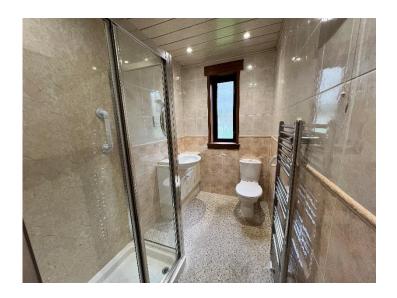

The main bedrooms are both of similar size and are floored with carpet. One bedroom benefits from a built-in wardrobe with shelving, and the other is fitted with full length wardrobe and drawers. The shower room has been floored in linoleum and has floor to ceiling tiles. The room consists of a shower cubicle with, w.c., vanity unit with extra storage and a heated towel rail. Downlights light the room, and a frosted glass window allows for natural light to enter the space.