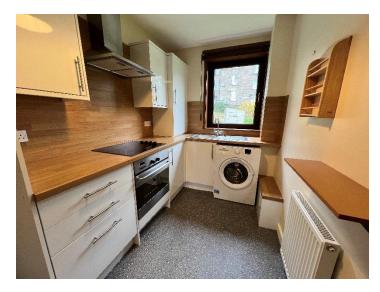

The flat enters to the hallway which is floored in linoleum and houses two storage cupboards and a radiator. The lounge is found to the front of the property with a large window looking over the private garden. The kitchen is floored in linoleum and has been fitted with modern wall and base units. The countertop is wood effect and has a similar wood effect backsplash lining the counter area. The kitchen has also been fitted with an integrated hob and oven and is complete with a washing machine. There is a rear-facing window above the stainless-steel sink and draining board. The appliances are sold as seen and with no warranty.