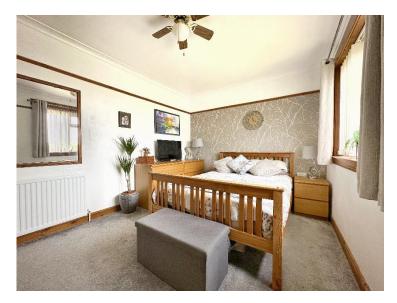

A carpeted staircase leads to the first-floor accommodation off the upper hallway. Hatch and ladder to attic providing additional storage. The larger double bedroom is to the rear of the property and provides superb, elevated views to the north. The second double bedroom and the third bedroom both overlook the front of the property. The large family bathroom is fitted with a three piece bathroom suite with shower over bath.