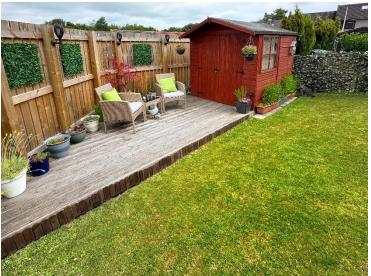

The front garden is fully enclosed and low maintenance. The large rear garden is also fully enclosed and secluded, consisting of an area of lawn, slab patio area, a seated decking area and shed, and bordered with mature shrubs and plants.