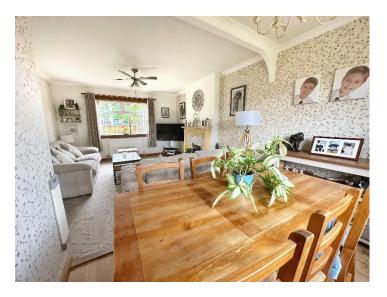

The property opens to the entrance hallway with large WC situated off. A glass door opens to the open plan lounge and dining area stretching the length of the property. The lounge is south facing with fitted carpet and there is a separate distinct dining area to the rear marked with wooden flooring. The modern fitted kitchen includes wall and base units and incorporates an integrated oven and gas hob and stainless-steel sink below the rear facing window. The door from the kitchen provides access to the rear garden.