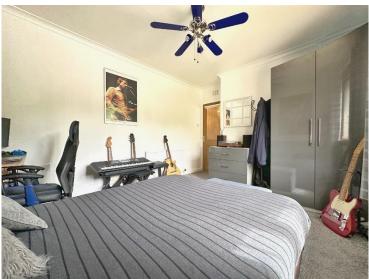

A carpeted staircase leads to the first-floor accommodation off the upper hallway. Hatch and ladder to attic providing additional storage. The larger double bedroom is to the rear of the property and provides superb, elevated views to the north. The second double bedroom and the third bedroom both overlook the front of the property. The large family bathroom is fitted with a three piece bathroom suite with shower over bath.