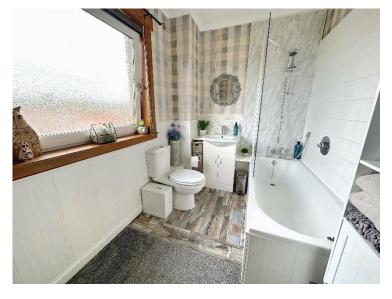

A carpeted staircase leads to the first-floor accommodation off the upper hallway. Hatch and ladder to attic providing additional storage. The larger double bedroom is to the rear of the property and provides superb, elevated views to the north. The second double bedroom and the third bedroom both overlook the front of the property. The large family bathroom is fitted with a three piece bathroom suite with shower over bath.