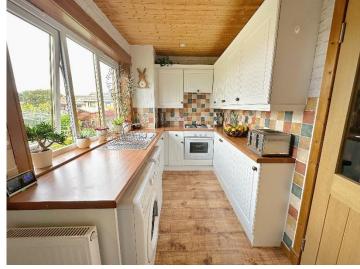

The property opens to the entrance hallway with large WC situated off. A glass door opens to the open plan lounge and dining area stretching the length of the property. The lounge is south facing with fitted carpet and there is a separate distinct dining area to the rear marked with wooden flooring. The modern fitted kitchen includes wall and base units and incorporates an integrated oven and gas hob and stainless-steel sink below the rear facing window. The door from the kitchen provides access to the rear garden.