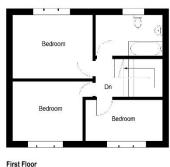

A carpeted staircase leads to the first-floor accommodation off the upper hallway. Hatch and ladder to attic providing additional storage. The larger double bedroom is to the rear of the property and provides superb, elevated views to the north. The second double bedroom and the third bedroom both overlook the front of the property. The large family bathroom is fitted with a three piece bathroom suite with shower over bath.