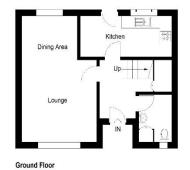

The property opens to the entrance hallway with large WC situated off. A glass door opens to the open plan lounge and dining area stretching the length of the property. The lounge is south facing with fitted carpet and there is a separate distinct dining area to the rear marked with wooden flooring. The modern fitted kitchen includes wall and base units and incorporates an integrated oven and gas hob and stainless-steel sink below the rear facing window. The door from the kitchen provides access to the rear garden.

A carpeted staircase leads to the first-floor accommodation off the upper hallway. Hatch and ladder to attic providing additional storage. The larger double bedroom is to the rear of the property and provides superb, elevated views to the north. The second double bedroom and the third bedroom both overlook the front of the property. The large family bathroom is fitted with a three piece bathroom suite with shower over bath.