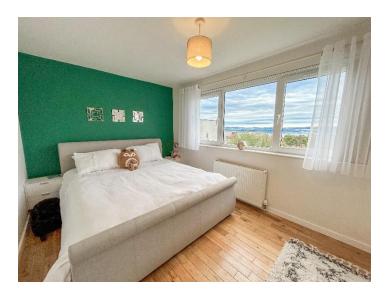

A wooden staircase provides access to the first floor accommodation. The master bedroom shares the same stunning views as the lounge through its large south-facing window. The room has ample storage provided by the large built-in wardrobe with sliding doors. The second bedroom is sizeable and is found at the front of the property. The modern bathroom consists of a vanity unit, W.C., basin, bath, heated towel rail and shower over the bath. The room also provides access to the attic space through a pull-down Ramsey ladder.