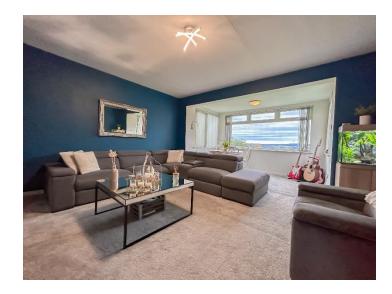

To the rear of the property is the spacious living room. The space features and large window which is south-facing and provides views down to the River Tay. The room is fitted with a plush carpet and has been decorated to a high standard.