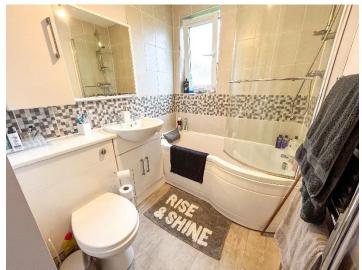

A wooden staircase provides access to the first floor accommodation. The master bedroom shares the same stunning views as the lounge through its large south-facing window. The room has ample storage provided by the large built-in wardrobe with sliding doors. The second bedroom is sizeable and is found at the front of the property. The modern bathroom consists of a vanity unit, W.C., basin, bath, heated towel rail and shower over the bath. The room also provides access to the attic space through a pull-down Ramsey ladder.