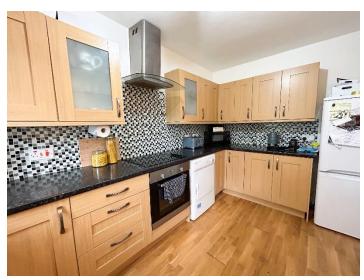

The front door opens to the hallway providing access to the ground floor accommodation. The kitchen to the front of the property is fully fitted with both wall and base units providing ample worksurface space and storage space. A tiled splashback borders the work surface, and the room is floored with solid wood. There is an integrated hob and oven, a stainless steel sink and draining board in front of the large window which overlooks the garden area.