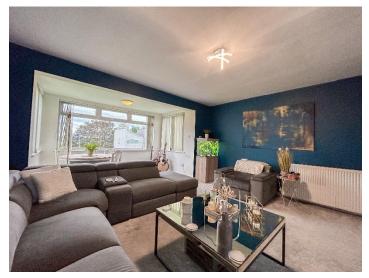

To the rear of the property is the spacious living room. The space features and large window which is south-facing and provides views down to the River Tay. The room is fitted with a plush carpet and has been decorated to a high standard.