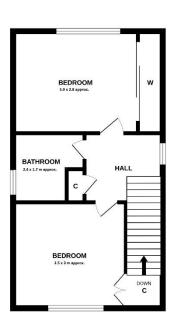

A wooden staircase provides access to the first floor accommodation. The master bedroom shares the same stunning views as the lounge through its large south-facing window. The room has ample storage provided by the large built-in wardrobe with sliding doors. The second bedroom is sizeable and is found at the front of the property. The modern bathroom consists of a vanity unit, W.C., basin, bath, heated towel rail and shower over the bath. The room also provides access to the attic space through a pull-down Ramsey ladder.

Viewing is highly recommended to fully appreciate this property and its views.

1ST FLOOR

Whist servy attempt has been made to ensure the accuracy of the floorplan contained here, measurements of clorus, windows, comes and any other tiens are approximate and no responsibility to later fine or any enror, omission or mis-statement. This plan is for illustrative purposes only and should be used as such by any prospective purchaser. The services, systems and applicances shown home not been tested and no quarantee as to third operability or efficiency can be given.