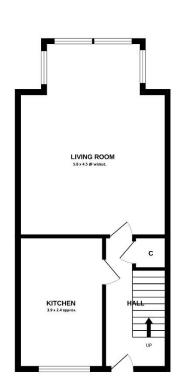

The front door opens to the hallway providing access to the ground floor accommodation. The kitchen to the front of the property is fully fitted with both wall and base units providing ample worksurface space and storage space. A tiled splashback borders the work surface, and the room is floored with solid wood. There is an integrated hob and oven, a stainless steel sink and draining board in front of the large window which overlooks the garden area.

To the rear of the property is the spacious living room. The space features and large window which is south-facing and provides views down to the River Tay. The room is fitted with a plush carpet and has been decorated to a high standard.

A wooden staircase provides access to the first floor accommodation. The master bedroom shares the same stunning views as the lounge through its large south-facing window. The room has ample storage provided by the large built-in wardrobe with sliding doors. The second bedroom is sizeable and is found at the front of the property. The modern bathroom consists of a vanity unit, W.C., basin, bath, heated towel rail and shower over the bath. The room also provides access to the attic space through a pull-down Ramsey ladder.