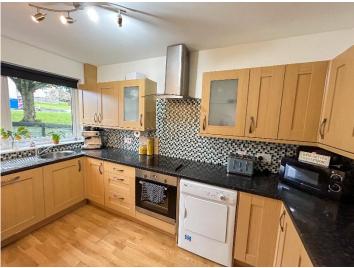

The front door opens to the hallway providing access to the ground floor accommodation. The kitchen to the front of the property is fully fitted with both wall and base units providing ample worksurface space and storage space. A tiled splashback borders the work surface, and the room is floored with solid wood. There is an integrated hob and oven, a stainless steel sink and draining board in front of the large window which overlooks the garden area.