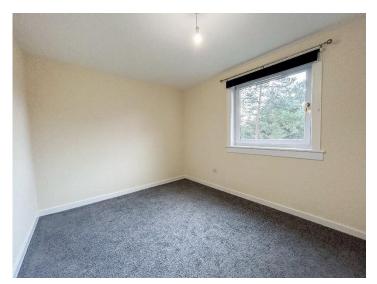

The two bedrooms within the property are both of a similar size and shape. Each is floored in carpet and has plenty of space for a double bed and additional furniture. The modern shower room is fitted with linoleum flooring, partial wet wall, sink, W.C. large shower cubicle and a mirrored storage cupboard above the sink. The property's hot water cylinder can be found in the large storage cupboard in the shower room.