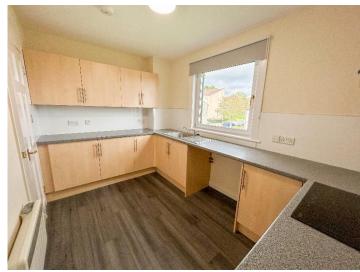

The spacious lounge benefits from two windows allowing ample light into the room. The south-facing window is a large three-quarter length window which provides views southwards to the River Tay. The kitchen is accessible through the lounge and is floored in wood-effect linoleum. The kitchen is fitted with wall and base units allowing for plenty storage and work surface space, a stainless steel sink and drainage board is fitted in front of the window. In addition, the room has space for a fridge/freezer and washing machine.