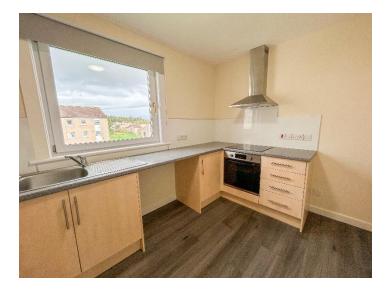

The spacious lounge benefits from two windows allowing ample light into the room. The south-facing window is a large three-quarter length window which provides views southwards to the River Tay. The kitchen is accessible through the lounge and is floored in wood-effect linoleum. The kitchen is fitted with wall and base units allowing for plenty storage and work surface space, a stainless steel sink and drainage board is fitted in front of the window. In addition, the room has space for a fridge/freezer and washing machine.