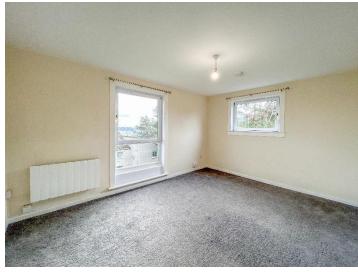

The spacious lounge benefits from two windows allowing ample light into the room. The south-facing window is a large three-quarter length window which provides views southwards to the River Tay. The kitchen is accessible through the lounge and is floored in wood-effect linoleum. The kitchen is fitted with wall and base units allowing for plenty storage and work surface space, a stainless steel sink and drainage board is fitted in front of the window. In addition, the room has space for a fridge/freezer and washing machine.

The two bedrooms within the property are both of a similar size and shape. Each is floored in carpet and has plenty of space for a double bed and additional furniture. The modern shower room is fitted with linoleum flooring, partial wet wall, sink, W.C. large shower cubicle and a mirrored storage cupboard above the sink. The property's hot water cylinder can be found in the large storage cupboard in the shower room.