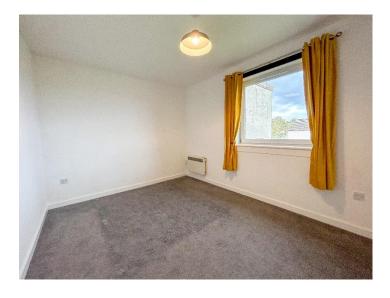

The two bedrooms within the property are both of a similar size and shape. Each is floored in carpet and has plenty of space for a double bed and additional furniture. The modern shower room is fitted with linoleum flooring, partial wet wall, sink, W.C. large shower cubicle and a mirrored storage cupboard above the sink. The property's hot water cylinder can be found in the large storage cupboard in the shower room.