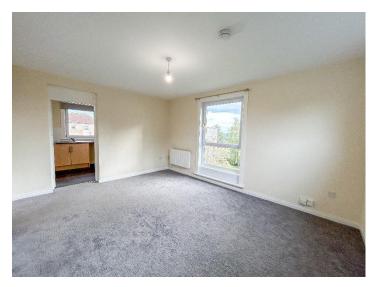

The spacious lounge benefits from two windows allowing ample light into the room. The south-facing window is a large three-quarter length window which provides views southwards to the River Tay. The kitchen is accessible through the lounge and is floored in wood-effect linoleum. The kitchen is fitted with wall and base units allowing for plenty storage and work surface space, a stainless steel sink and drainage board is fitted in front of the window. In addition, the room has space for a fridge/freezer and washing machine.