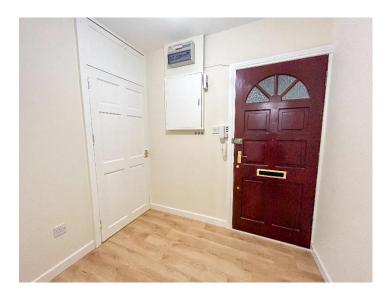

The front door opens to an entrance vestibule which houses the phone for the secure entry system, the metre box and a large storage cupboard which provides hatch access to the attic space. The carpeted hallway provides access to the two bedrooms, bathroom and lounge.