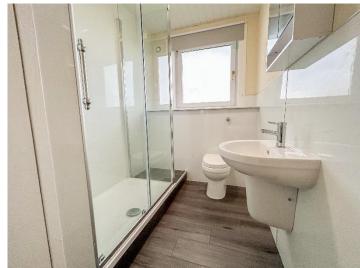

The two bedrooms within the property are both of a similar size and shape. Each is floored in carpet and has plenty of space for a double bed and additional furniture. The modern shower room is fitted with linoleum flooring, partial wet wall, sink, W.C. large shower cubicle and a mirrored storage cupboard above the sink. The property's hot water cylinder can be found in the large storage cupboard in the shower room.