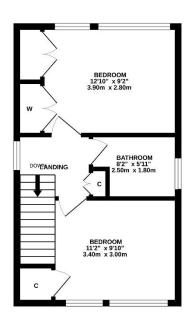

A carpeted staircase provides access to the first floor accommodation. The main bedroom has ample storage space due to its large built-in wardrobe. The second bedroom is to the front of the property and has a small storage cupboard. The modern bathroom consists of a basin, W.C., bath, heated towel rail and shower over the bath. The room also provides hatch access to the attic space.

Viewing is highly recommended to fully appreciate this property.

GROUND FLOOR 353 sq.ft. (32.8 sq.m.) approx.

1ST FLOOR 353 sq.ft. (32.8 sq.m.) approx.

TOTAL FLOOR AREA : 706 sq.ft. (65.6 sq.m.) app

Lawson, Coull & Duncan | 01382 227555 Solicitors, Notaries & Estate Agents | Reception@lawsoncoull.co.uk