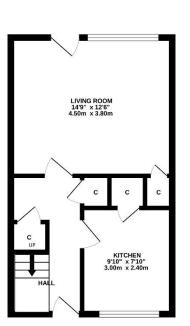

The front door opens to the hallway providing access to the ground floor accommodation. The hallway houses the electricity meter, fuse box, and two storage cupboards. The kitchen to the front of the property is floored in linoleum and has a sizeable pantry. The stainless steel sink and drainage board are located in front of a large window which overlooks the front garden space.

To the rear of the property is the spacious living room. The room has space for a dining table and provides access to the rear garden through a UPVc door. The room is fitted with a plush carpet and has a large window overlooking the garden.

A carpeted staircase provides access to the first floor accommodation. The main bedroom has ample storage space due to its large built-in wardrobe. The second bedroom is to the front of the property and has a small storage cupboard. The modern bathroom consists of a basin, W.C., bath, heated towel rail and shower over the bath. The room also provides hatch access to the attic space.

Viewing is highly recommended to fully appreciate this property.

GROUND FLOOR 353 sq.ft. (32.8 sq.m.) approx.

1ST FLOOR 353 sq.ft. (32.8 sq.m.) approx.

TOTAL FLOOR AREA : 706 sq.ft. (65.6 sq.m.) app

Lawson, Coull & Duncan | 01382 227555 Solicitors, Notaries & Estate Agents | Reception@lawsoncoull.co.uk