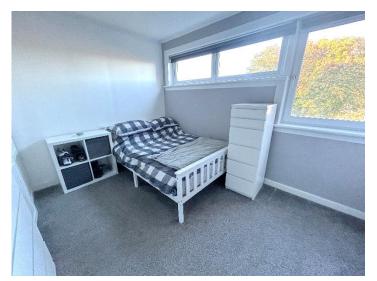

A carpeted staircase provides access to the first floor accommodation. The main bedroom has ample storage space due to its large built-in wardrobe. The second bedroom is to the front of the property and has a small storage cupboard. The modern bathroom consists of a basin, W.C., bath, heated towel rail and shower over the bath. The room also provides hatch access to the attic space.