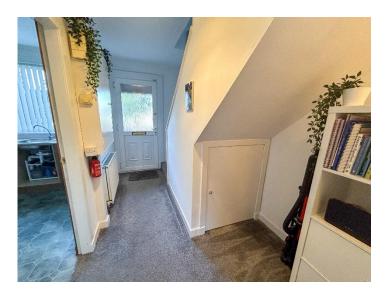

The front door opens to the hallway providing access to the ground floor accommodation. The hallway houses the electricity meter, fuse box, and two storage cupboards. The kitchen to the front of the property is floored in linoleum and has a sizeable pantry. The stainless steel sink and drainage board are located in front of a large window which overlooks the front garden space.