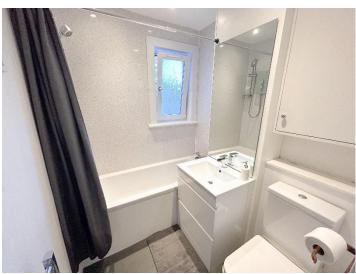

A carpeted staircase provides access to the first floor accommodation. The main bedroom has ample storage space due to its large built-in wardrobe. The second bedroom is to the front of the property and has a small storage cupboard. The modern bathroom consists of a basin, W.C., bath, heated towel rail and shower over the bath. The room also provides hatch access to the attic space.