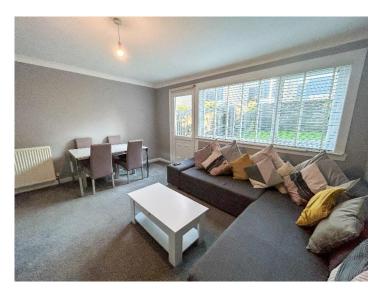

To the rear of the property is the spacious living room. The room has space for a dining table and provides access to the rear garden through a UPVc door. The room is fitted with a plush carpet and has a large window overlooking the garden.