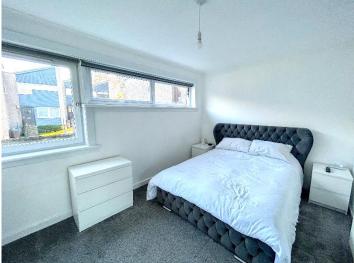

A carpeted staircase provides access to the first floor accommodation. The main bedroom has ample storage space due to its large built-in wardrobe. The second bedroom is to the front of the property and has a small storage cupboard. The modern bathroom consists of a basin, W.C., bath, heated towel rail and shower over the bath. The room also provides hatch access to the attic space.