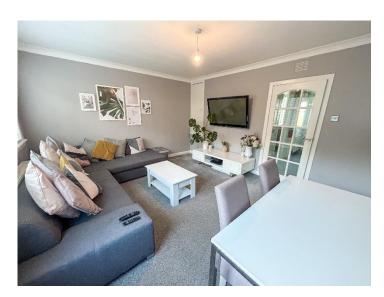

To the rear of the property is the spacious living room. The room has space for a dining table and provides access to the rear garden through a UPVc door. The room is fitted with a plush carpet and has a large window overlooking the garden.