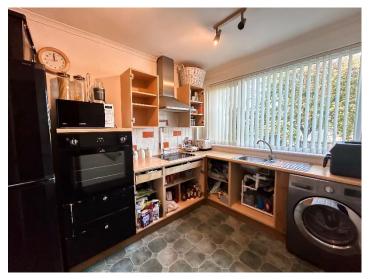

The front door opens to the hallway providing access to the ground floor accommodation. The hallway houses the electricity meter, fuse box, and two storage cupboards. The kitchen to the front of the property is floored in linoleum and has a sizeable pantry. The stainless steel sink and drainage board are located in front of a large window which overlooks the front garden space.