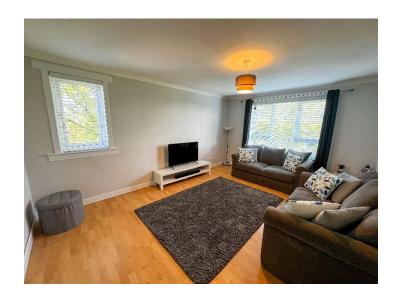

The property opens to the entrance hallway which is laid with laminate flooring extending through to the lounge and bedrooms. There are two cupboards providing suitable storage space and the secure entry phone system. The lounge is located to the rear of the property and benefits from a large South facing window and a smaller East facing window, both fitted with blinds and providing ample natural light into this room. The modern kitchen has recently been installed with glossy white wall and base units and a contrasting black with speckle effect worktop and matching splashback. There is a new integrated oven, hob and extractor hood which are currently under warranty and a stainless-steel sink. There is a further storage cupboard and suitable space for white goods. The room is finished with tile effect linoleum flooring and a large window looking over the communal garden.