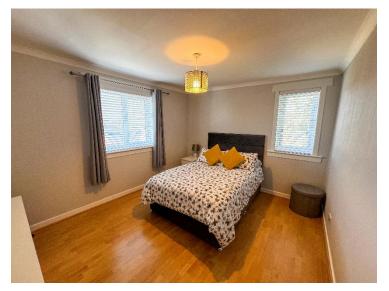

Both double bedrooms are of a good size and are located to the front of the property with laminate flooring and fitted blinds. The modern shower room benefits from a walk-in shower cubicle, W/C and wash hand basin within the vanity unit with cupboard. This room is fitted with a white and sparkle wet wall, laminate flooring and stainless-steel heated towel rail.