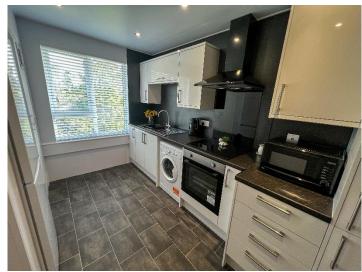

The property opens to the entrance hallway which is laid with laminate flooring extending through to the lounge and bedrooms. There are two cupboards providing suitable storage space and the secure entry phone system. The lounge is located to the rear of the property and benefits from a large South facing window and a smaller East facing window, both fitted with blinds and providing ample natural light into this room. The modern kitchen has recently been installed with glossy white wall and base units and a contrasting black with speckle effect worktop and matching splashback. There is a new integrated oven, hob and extractor hood which are currently under warranty and a stainless-steel sink. There is a further storage cupboard and suitable space for white goods. The room is finished with tile effect linoleum flooring and a large window looking over the communal garden.