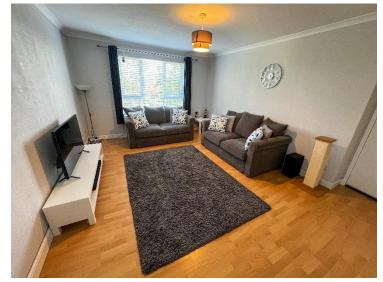

The property opens to the entrance hallway which is laid with laminate flooring extending through to the lounge and bedrooms. There are two cupboards providing suitable storage space and the secure entry phone system. The lounge is located to the rear of the property and benefits from a large South facing window and a smaller East facing window, both fitted with blinds and providing ample natural light into this room. The modern kitchen has recently been installed with glossy white wall and base units and a contrasting black with speckle effect worktop and matching splashback. There is a new integrated oven, hob and extractor hood which are currently under warranty and a stainless-steel sink. There is a further storage cupboard and suitable space for white goods. The room is finished with tile effect linoleum flooring and a large window looking over the communal garden.