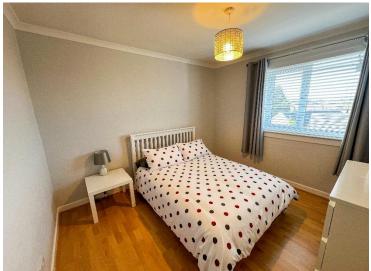

Both double bedrooms are of a good size and are located to the front of the property with laminate flooring and fitted blinds. The modern shower room benefits from a walk-in shower cubicle, W/C and wash hand basin within the vanity unit with cupboard. This room is fitted with a white and sparkle wet wall, laminate flooring and stainless-steel heated towel rail.