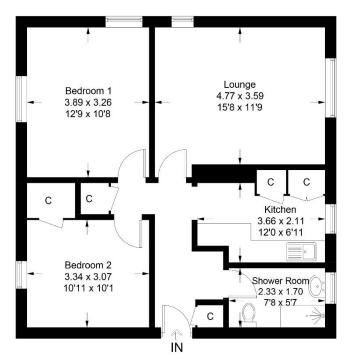

The property opens to the entrance hallway which is laid with laminate flooring extending through to the lounge and bedrooms. There are two cupboards providing suitable storage space and the secure entry phone system. The lounge is located to the rear of the property and benefits from a large South facing window and a smaller East facing window, both fitted with blinds and providing ample natural light into this room. The modern kitchen has recently been installed with glossy white wall and base units and a contrasting black with speckle effect worktop and matching splashback. There is a new integrated oven, hob and extractor hood which are currently under warranty and a stainless-steel sink. There is a further storage cupboard and suitable space for white goods. The room is finished with tile effect linoleum flooring and a large window looking over the communal garden.

Both double bedrooms are of a good size and are located to the front of the property with laminate flooring and fitted blinds. The modern shower room benefits from a walk-in shower cubicle, W/C and wash hand basin within the vanity unit with cupboard. This room is fitted with a white and sparkle wet wall, laminate flooring and stainless-steel heated towel rail.