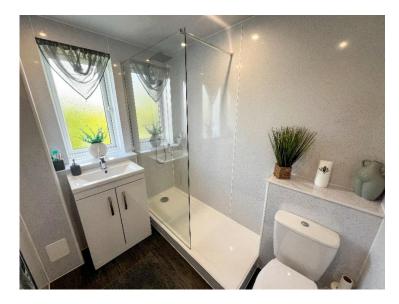

Both double bedrooms are of a good size and are located to the front of the property with laminate flooring and fitted blinds. The modern shower room benefits from a walk-in shower cubicle, W/C and wash hand basin within the vanity unit with cupboard. This room is fitted with a white and sparkle wet wall, laminate flooring and stainless-steel heated towel rail.