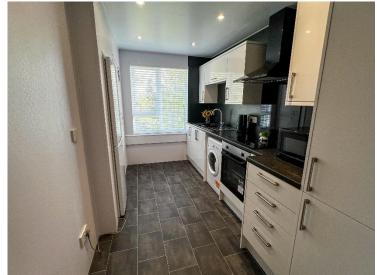

The property opens to the entrance hallway which is laid with laminate flooring extending through to the lounge and bedrooms. There are two cupboards providing suitable storage space and the secure entry phone system. The lounge is located to the rear of the property and benefits from a large South facing window and a smaller East facing window, both fitted with blinds and providing ample natural light into this room. The modern kitchen has recently been installed with glossy white wall and base units and a contrasting black with speckle effect worktop and matching splashback. There is a new integrated oven, hob and extractor hood which are currently under warranty and a stainless-steel sink. There is a further storage cupboard and suitable space for white goods. The room is finished with tile effect linoleum flooring and a large window looking over the communal garden.