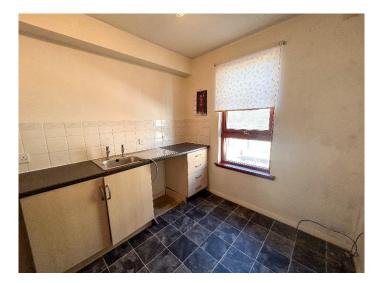

The spacious lounge benefits from a large window providing ample natural light along with a storage cupboard which houses the boiler. The kitchen is fitted with wall and base units and has space for additional white goods. The room is floored in linoleum and has a tiled splashback.