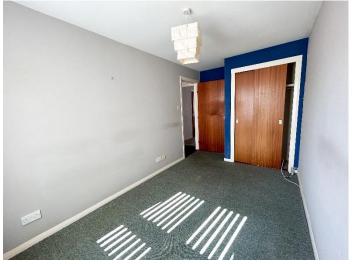

The spacious lounge benefits from a large window providing ample natural light along with a storage cupboard which houses the boiler. The kitchen is fitted with wall and base units and has space for additional white goods. The room is floored in linoleum and has a tiled splashback.