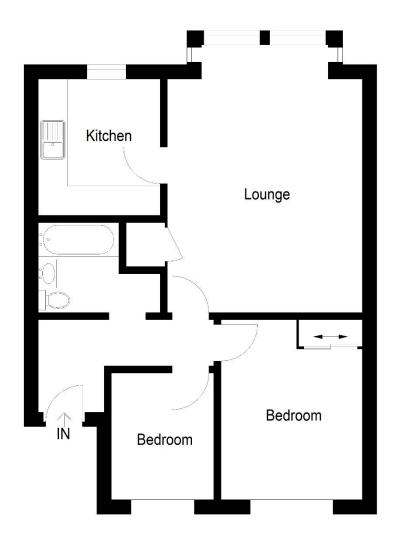

Illustration For Identification Purposes Only. Not To Scale (ID:978586 / Ref:85156)