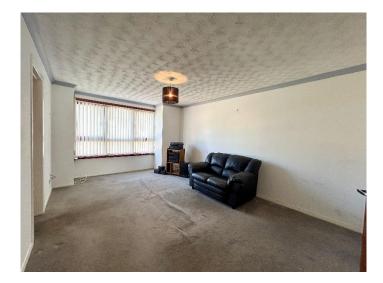

The spacious lounge benefits from a large window providing ample natural light along with a storage cupboard which houses the boiler. The kitchen is fitted with wall and base units and has space for additional white goods. The room is floored in linoleum and has a tiled splashback.