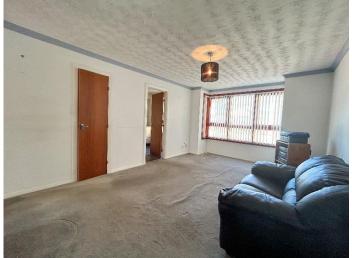

The spacious lounge benefits from a large window providing ample natural light along with a storage cupboard which houses the boiler. The kitchen is fitted with wall and base units and has space for additional white goods. The room is floored in linoleum and has a tiled splashback.