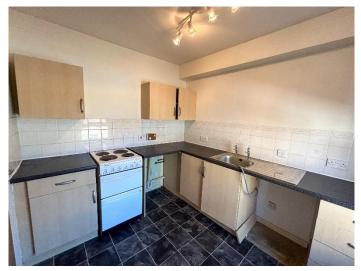

The spacious lounge benefits from a large window providing ample natural light along with a storage cupboard which houses the boiler. The kitchen is fitted with wall and base units and has space for additional white goods. The room is floored in linoleum and has a tiled splashback.