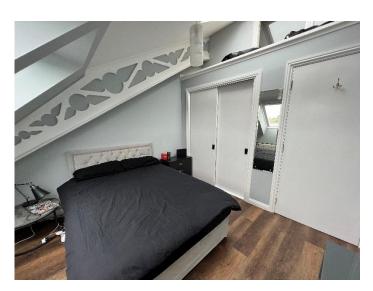

The double bedroom is floored with the same laminate found throughout the living area, hall and kitchen. The room benefits from 2 large Velux windows and a built-in wardrobe with sliding doors.

The property would suit First Time Buyers as well as the Buy to Let market. Viewing is highly recommended.