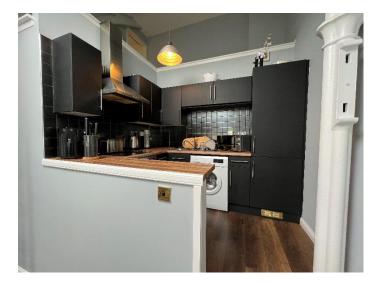

The entrance hallway contains the security entry phone and a large linen cupboard. There is also a pulldown ladder providing access to the mezzanine space overlooking the kitchen and living area. The open-plan kitchen/lounge area is split over two levels, the lounge being the lower area. The whole space benefits from 3 large Velux windows allowing ample light to flood into the area. The kitchen area is complete with base and wall units for storage, a breakfast bar, an integrated fridge/freezer, hob. oven and extractor fan.