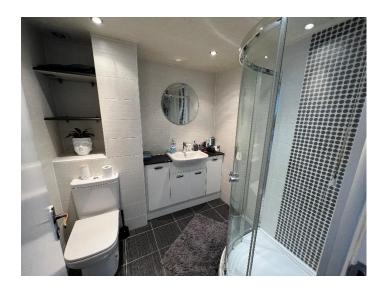

The modern shower room is fitted with a 3 piece white suite consisting of WC, sink and corner shower cubicle. There is also fitted storage cupboards under the sink, circular wall mirror and a shelving alcove for additional storage.