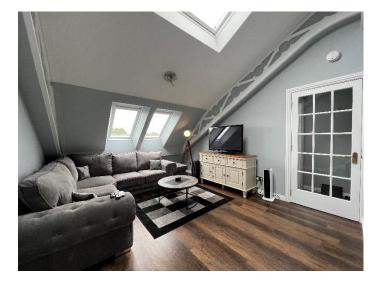

The property has been decorated to a high standard and has many characterful features making for a sleek but quirky property. The steel structural rafters, original to the building have been left exposed and feature in both the lounge/kitchen and bedroom.

The entrance hallway contains the security entry phone and a large linen cupboard. There is also a pulldown ladder providing access to the mezzanine space overlooking the kitchen and living area. The open-plan kitchen/lounge area is split over two levels, the lounge being the lower area. The whole space benefits from 3 large Velux windows allowing ample light to flood into the area. The kitchen area is complete with base and wall units for storage, a breakfast bar, an integrated fridge/freezer, hob. oven and extractor fan.