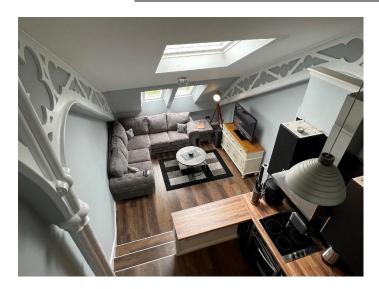

The property has been decorated to a high standard and has many characterful features making for a sleek but quirky property. The steel structural rafters, original to the building have been left exposed and feature in both the lounge/kitchen and bedroom.

The entrance hallway contains the security entry phone and a large linen cupboard. There is also a pulldown ladder providing access to the mezzanine space overlooking the kitchen and living area. The open-plan kitchen/lounge area is split over two levels, the lounge being the lower area. The whole space benefits from 3 large Velux windows allowing ample light to flood into the area. The kitchen area is complete with base and wall units for storage, a breakfast bar, an integrated fridge/freezer, hob. oven and extractor fan.