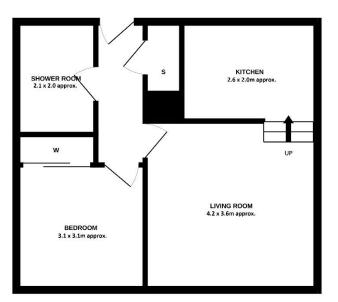

The entrance hallway contains the security entry phone and a large linen cupboard. There is also a pulldown ladder providing access to the mezzanine space overlooking the kitchen and living area. The open-plan kitchen/lounge area is split over two levels, the lounge being the lower area. The whole space benefits from 3 large Velux windows allowing ample light to flood into the area. The kitchen area is complete with base and wall units for storage, a breakfast bar, an integrated fridge/freezer, hob. oven and extractor fan.

The modern shower room is fitted with a 3 piece white suite consisting of WC, sink and corner shower cubicle. There is also fitted storage cupboards under the sink, circular wall mirror and a shelving alcove for additional storage.

The double bedroom is floored with the same laminate found throughout the living area, hall and kitchen. The room benefits from 2 large Velux windows and a built-in wardrobe with sliding doors.

The property would suit First Time Buyers as well as the Buy to Let market. Viewing is highly recommended.