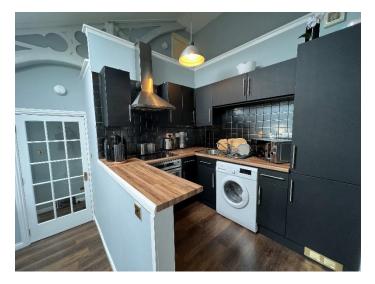

The entrance hallway contains the security entry phone and a large linen cupboard. There is also a pulldown ladder providing access to the mezzanine space overlooking the kitchen and living area. The open-plan kitchen/lounge area is split over two levels, the lounge being the lower area. The whole space benefits from 3 large Velux windows allowing ample light to flood into the area. The kitchen area is complete with base and wall units for storage, a breakfast bar, an integrated fridge/freezer, hob. oven and extractor fan.