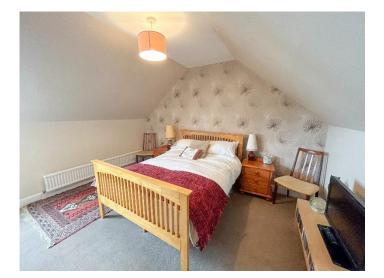

The property is in excellent decorative order throughout. The South facing living room benefits from a large window allowing plenty of natural light to flood in. The room is also fitted with a wood burning stove with wooden fire surround which is a lovely feature of the room. The kitchen is fully fitted with base and wall units and benefits from various integrated appliances. There is a separate dining room to the rear of the property which overlooks the rear garden. All three of the bedrooms have South facing windows and are of similar in size - each allowing space for a double bed and additional furniture.