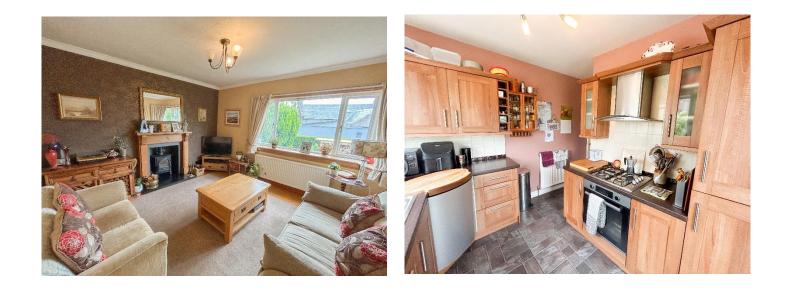

The property is in excellent decorative order throughout. The South facing living room benefits from a large window allowing plenty of natural light to flood in. The room is also fitted with a wood burning stove with wooden fire surround which is a lovely feature of the room. The kitchen is fully fitted with base and wall units and benefits from various integrated appliances. There is a separate dining room to the rear of the property which overlooks the rear garden. All three of the bedrooms have South facing windows and are of similar in size - each allowing space for a double bed and additional furniture.