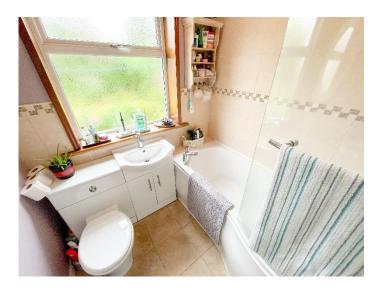

The property is in excellent decorative order throughout. The South facing living room benefits from a large window allowing plenty of natural light to flood in. The room is also fitted with a wood burning stove with wooden fire surround which is a lovely feature of the room. The kitchen is fully fitted with base and wall units and benefits from various integrated appliances. There is a separate dining room to the rear of the property which overlooks the rear garden. All three of the bedrooms have South facing windows and are of similar in size - each allowing space for a double bed and additional furniture.