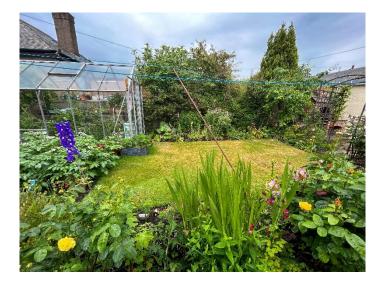

The property benefits from having both a front and rear garden which are well maintained and house many mature shrubs and plants. The rear garden consists of a small lawn area, greenhouse, and patio area. In addition, there is also a driveway leading to the property and garage providing plenty of off-street parking.