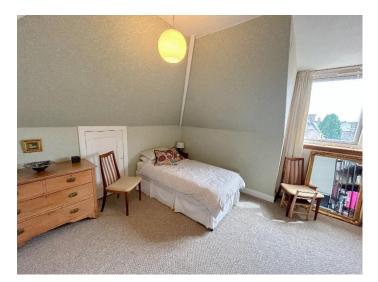

The property is in excellent decorative order throughout. The South facing living room benefits from a large window allowing plenty of natural light to flood in. The room is also fitted with a wood burning stove with wooden fire surround which is a lovely feature of the room. The kitchen is fully fitted with base and wall units and benefits from various integrated appliances. There is a separate dining room to the rear of the property which overlooks the rear garden. All three of the bedrooms have South facing windows and are of similar in size - each allowing space for a double bed and additional furniture.