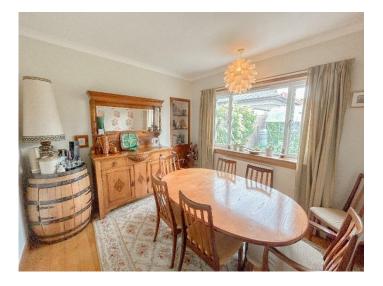

The property is in excellent decorative order throughout. The South facing living room benefits from a large window allowing plenty of natural light to flood in. The room is also fitted with a wood burning stove with wooden fire surround which is a lovely feature of the room. The kitchen is fully fitted with base and wall units and benefits from various integrated appliances. There is a separate dining room to the rear of the property which overlooks the rear garden. All three of the bedrooms have South facing windows and are of similar in size - each allowing space for a double bed and additional furniture.