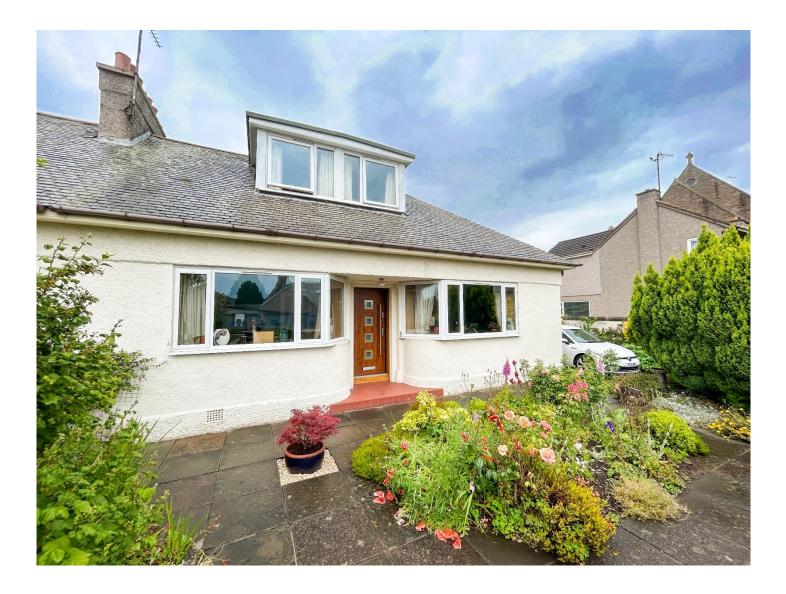

## 9 SHAFTESBURY ROAD, DUNDEE, DD2 1HF OFFERS OVER £260,000.00

Lawson, Coull & Duncan | 01382 227555 Solicitors, Notaries & Estate Agents | Reception@lawsoncoull.co.uk

www.lawsoncoullduncan.co.uk

| HOME REPORT VALUATION | £260,000.00 |
|-----------------------|-------------|
| EPC RATING            | D           |
|                       |             |

This three-bedroom semi-detached villa is located within the popular residential area of the West End of Dundee. The property is situated just a short walk from Dundee City Centre, there is easy access to both Universities, Victoria and Balgay Parks, Riverside and all amenities. In addition, there are excellent commuting links to the city centre and surrounding areas.

The property benefits from having both a front and rear garden which are well maintained and house many mature shrubs and plants. The rear garden consists of a small lawn area, greenhouse, and patio area. In addition, there is also a driveway leading to the property and garage providing plenty of off-street parking.