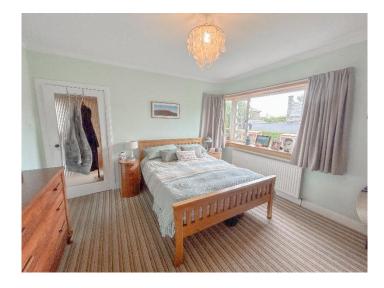

The property is in excellent decorative order throughout. The South facing living room benefits from a large window allowing plenty of natural light to flood in. The room is also fitted with a wood burning stove with wooden fire surround which is a lovely feature of the room. The kitchen is fully fitted with base and wall units and benefits from various integrated appliances. There is a separate dining room to the rear of the property which overlooks the rear garden. All three of the bedrooms have South facing windows and are of similar in size - each allowing space for a double bed and additional furniture.