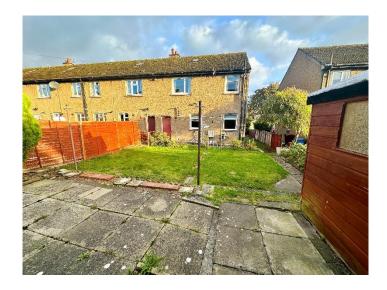

The property benefits from ample outside space. To the front, the area is paved allowing for off-street parking. The rear garden can be accessed via a path down the side of the property and benefits from a patio area, brick BBQ and lawn area with clothesline.