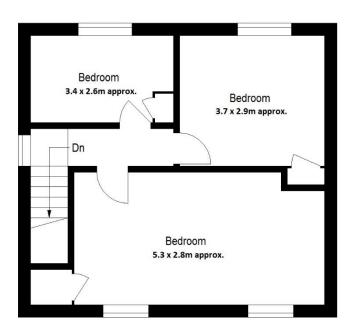

The carpeted staircase leads to the first floor where the three bedrooms are located. The attic space can be accessed through a roof hatch at the top of the stairs. The main bedroom has two front-facing windows along with a large storage cupboard. The other two bedrooms are similar in size and are both located to the rear of the property, and each has its own storage cupboard.

The property would benefit from some modernisation and viewing is highly recommended to fully appreciate the property's potential.

First Floor

Illustration For Identification Purposes Only. Not To Scale (ID:1009846 / Ref:86146)