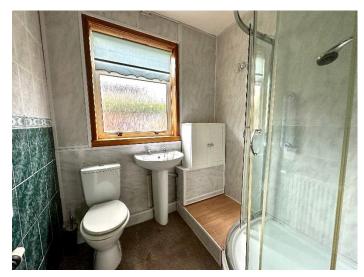

The property benefits from double glazing, gas central heating and off-street parking. A timber door with frosted glass panels opens into the hallway which provides access to the living room and shower room. The hall has a storage cupboard located under the stairs and a window to the side of the property. The lounge benefits from a large front facing window providing ample natural light. The room is fitted with a gas fire and built-in cupboard/shelving units on either side of the fire. The kitchen is accessed through the lounge and houses the newly fitted boiler. The kitchen has a rear-facing window and a timber door provides access to the rear garden. The shower room is fitted with a 3-piece white suite consisting of W.C., basin, and shower cubicle.