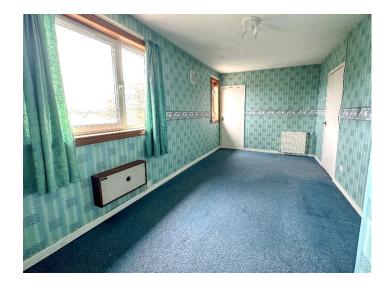

The carpeted staircase leads to the first floor where the three bedrooms are located. The attic space can be accessed through a roof hatch at the top of the stairs. The main bedroom has two front-facing windows along with a large storage cupboard. The other two bedrooms are similar in size and are both located to the rear of the property, and each has its own storage cupboard.