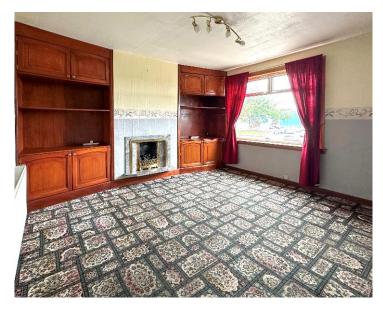

The property benefits from double glazing, gas central heating and off-street parking. A timber door with frosted glass panels opens into the hallway which provides access to the living room and shower room. The hall has a storage cupboard located under the stairs and a window to the side of the property. The lounge benefits from a large front facing window providing ample natural light. The room is fitted with a gas fire and built-in cupboard/shelving units on either side of the fire. The kitchen is accessed through the lounge and houses the newly fitted boiler. The kitchen has a rear-facing window and a timber door provides access to the rear garden. The shower room is fitted with a 3-piece white suite consisting of W.C., basin, and shower cubicle.