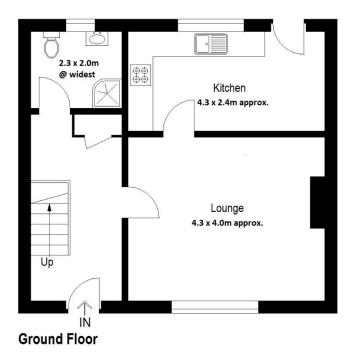

The property benefits from double glazing, gas central heating and off-street parking. A timber door with frosted glass panels opens into the hallway which provides access to the living room and shower room. The hall has a storage cupboard located under the stairs and a window to the side of the property. The lounge benefits from a large front facing window providing ample natural light. The room is fitted with a gas fire and built-in cupboard/shelving units on either side of the fire. The kitchen is accessed through the lounge and houses the newly fitted boiler. The kitchen has a rear-facing window and a timber door provides access to the rear garden. The shower room is fitted with a 3-piece white suite consisting of W.C., basin, and shower cubicle.

The property would benefit from some modernisation and viewing is highly recommended to fully appreciate the property's potential.

First Floor

Illustration For Identification Purposes Only. Not To Scale (ID:1009846 / Ref:86146)