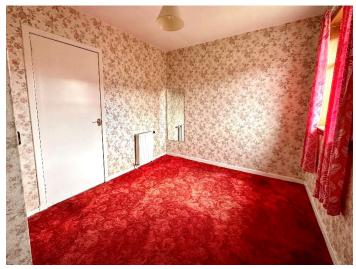

The carpeted staircase leads to the first floor where the three bedrooms are located. The attic space can be accessed through a roof hatch at the top of the stairs. The main bedroom has two front-facing windows along with a large storage cupboard. The other two bedrooms are similar in size and are both located to the rear of the property, and each has its own storage cupboard.