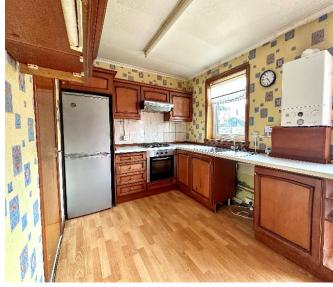

The property benefits from double glazing, gas central heating and off-street parking. A timber door with frosted glass panels opens into the hallway which provides access to the living room and shower room. The hall has a storage cupboard located under the stairs and a window to the side of the property. The lounge benefits from a large front facing window providing ample natural light. The room is fitted with a gas fire and built-in cupboard/shelving units on either side of the fire. The kitchen is accessed through the lounge and houses the newly fitted boiler. The kitchen has a rear-facing window and a timber door provides access to the rear garden. The shower room is fitted with a 3-piece white suite consisting of W.C., basin, and shower cubicle.