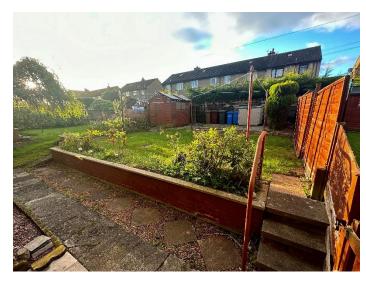

The property benefits from ample outside space. To the front, the area is paved allowing for off-street parking. The rear garden can be accessed via a path down the side of the property and benefits from a patio area, brick BBQ and lawn area with clothesline.