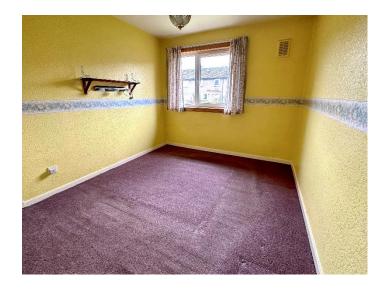

The carpeted staircase leads to the first floor where the three bedrooms are located. The attic space can be accessed through a roof hatch at the top of the stairs. The main bedroom has two front-facing windows along with a large storage cupboard. The other two bedrooms are similar in size and are both located to the rear of the property, and each has its own storage cupboard.